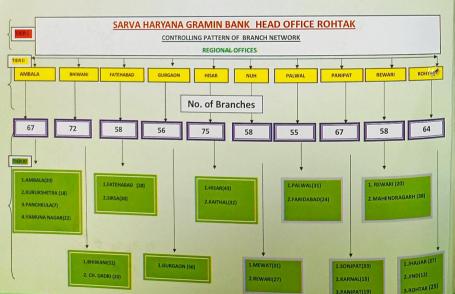

## वित्तीय वर्ष 2016-17 की विशिष्टताएँ HIGHLIGHTS FOR THE FINANCIAL YEAR 2016-17

- सर्व हरियाणा ग्रामीण बैंक का उदगम भारत सरकार के नोटिफिकेशन दिनांक 29.11.2013 के अनुरूप पूर्ववर्ती दो ग्रामीण बैंकों क्रमशः हरियाणा ग्रामीण बैंक, प्र.का. रोहतक (प्रायोजित पंजाब नैशनल बैंक) व गुड्गांव ग्रामीण बैंक, प्र.का. गुड़गांव (प्रायोजित सिंडीकेट बैंक) को मिला कर हुआ।
  - Sarva Haryana Gramin Bank come into existence after amalgamation of 2 RRBs namely Haryana Gramin Bank H.O. Rohtak (Sponsored by Punjab National Bank) & Gurgaon Gramin Bank H.O. Gurgaon (Sponsored by Syndicate Bank) vide Notification dated 29 11 2013.
- बैंक की 630 शाखाएं व 10 क्षेत्रीय कार्यालय हैं। जिनमें 440 ग्रामीण, 128 अर्द्धशहरी, 52 शहरी एवं 10 महानगरीय शाखाएं हैं। बैंक का प्रधान कार्यालय रोहतक में है। The Bank has a network of 630 branches & 10 Regional Offices, comprising of 440 Rural, 128 Semi-urban, 52 Urban and 10 Metropolitan branches. The Head Office of the Bank is at Rohtak.
- बैंक का व्यवसाय 14.92 प्रतिशत वृद्धि दर के साथ रु. 19602.81 करोड़ रहा । Business of the Bank stood at Rs. 19602.81 crore registering growth of 14.92 percent.
- बैंक की जमाएं बढ़कर रु. 12030.50 करोड़ हो गई और 18.84 प्रतिशत वृद्धि दर्शाई ।
   Deposit of the Bank increased to Rs. 12030.50 crore indicating the growth rate of 18.84 percent.
- बैंक के ऋण 9.21 प्रतिशत वृद्धि दर के साथ बढ़कर रु. 7572.31 करोड़ के स्तर पर पहुंच गए। Advances of the Bank registered a level of Rs. 7572.31 crore indicating growth rate of 9.21 percent.
- बैंक का ऋण जमा अनुपात 62.94 प्रतिशत रहा।
   CD ratio of the Bank is 62.94 percent.
- बैंक ने वर्ष के दौरान 6682.87 करोड़ रुपये के ऋण वितरण किए।
  - Bank has disbursed loans of Rs. 6682.87 crore during the year.
- 8. प्राथमिकता क्षेत्र ऋण रु. 5311.19 करोड़ है। Advances to Priority Sector are Rs. 5311.19 crore,
- 9. बकाया कृषि ऋण रु. 4375.33 करोड़ है। Outstanding Agriculture Advances are Rs. 4375.33 crore.