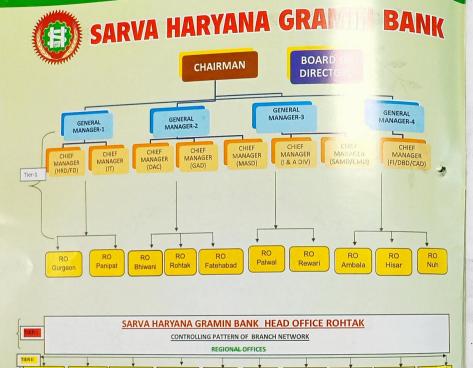

## वित्तीय वर्ष 2016-17 की विशिष्टताएँ HIGHLIGHTS FOR THE FINANCIAL YEAR 2016-17

- सर्व हरियाणा ग्रामीण बैंक का उदगम भारत सरकार के नोटिफिकेशन दिनांक 29.11.2013 के अनुरूप पूर्ववर्ती दो ग्रामीण बैंकों क्रमशः हरियाणा ग्रामीण बैंक, प्र.का. रोहतक (प्रायोजित पंजाब नैशनल बैंक) व गुड्गांव ग्रामीण बैंक, प्र.का. गुड़गांव (प्रायोजित सिंडीकेट बैंक) को मिला कर हुआ।
  - Sarva Haryana Gramin Bank come into existence after amalgamation of 2 RRBs namely Haryana Gramin Bank H.O. Rohtak (Sponsored by Punjab National Bank) & Gurgaon Gramin Bank H.O. Gurgaon (Sponsored by Syndicate Bank) vide Notification dated 29 11 2013.
- बैंक की 630 शाखाएं व 10 क्षेत्रीय कार्यालय हैं। जिनमें 440 ग्रामीण, 128 अर्द्धशहरी, 52 शहरी एवं 10 महानगरीय शाखाएं हैं। बैंक का प्रधान कार्यालय रोहतक में है। The Bank has a network of 630 branches & 10 Regional Offices, comprising of 440 Rural, 128 Semi-urban, 52 Urban and 10 Metropolitan branches. The Head Office of the Bank is at Rohtak.
- बैंक का व्यवसाय 14.92 प्रतिशत वृद्धि दर के साथ रु. 19602.81 करोड़ रहा । Business of the Bank stood at Rs. 19602.81 crore registering growth of 14.92 percent.
- बैंक की जमाएं बढ़कर रु. 12030.50 करोड़ हो गई और 18.84 प्रतिशत वृद्धि दर्शाई ।
   Deposit of the Bank increased to Rs. 12030.50 crore indicating the growth rate of 18.84 percent.
- बैंक के ऋण 9.21 प्रतिशत वृद्धि दर के साथ बढ़कर रु. 7572.31 करोड़ के स्तर पर पहुंच गए। Advances of the Bank registered a level of Rs. 7572.31 crore indicating growth rate of 9.21 percent.
- बैंक का ऋण जमा अनुपात 62.94 प्रतिशत रहा।
   CD ratio of the Bank is 62.94 percent.
- बैंक ने वर्ष के दौरान 6682.87 करोड़ रुपये के ऋण वितरण किए।
  - Bank has disbursed loans of Rs. 6682.87 crore during the year.
- 8. प्राथमिकता क्षेत्र ऋण रु. 5311.19 करोड़ है। Advances to Priority Sector are Rs. 5311.19 crore,
- 9. बकाया कृषि ऋण रु. 4375.33 करोड़ है। Outstanding Agriculture Advances are Rs. 4375.33 crore.