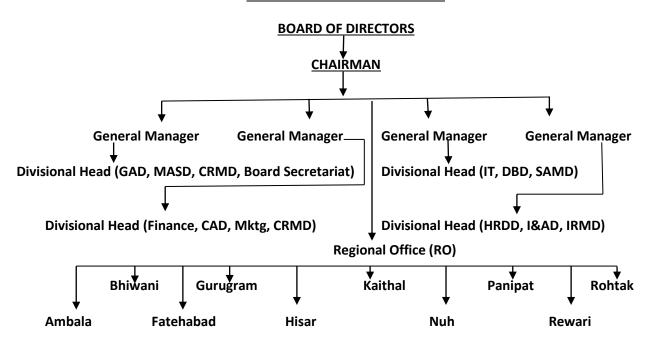

## **ORGANISATION CHART OF SHGB**

RO Ambala:

RO Bhiwani:

Branches of District Ambala, Panchkula and Yamunanagar.

Branches of District Bhiwani and Charkhi Dadri.

RO Fatehabad:

Branches of District Fatehabad and Sirsa.

TO I ateriabad. Dianches of District I ateriabad and Sirsa.

RO Gurugram: Branches of District Gurugram and Faridabad.

RO Hisar: Branches of District Hisar and Jind.

RO Kaithal: / Branches of District Kaithal and Kurukshetra.

RO Nuh: Branches of District Mewat and Palwal.

RO Panipat: Branches of District Panipat, Sonepat and Karnal.

RO Rewari: Branches of District Mahendergarh and Rewari.

RO Rohtak: | Branches of District Jhajjar and Rohtak.